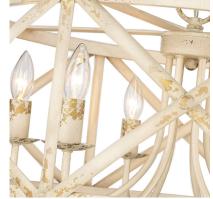

## 6 Light Chandelier

Alcott is a collection of barrel-style lanterns. The transitional style of this collection fits perfectly with farmhouse decor. The fixtures feature antique multi-layered finishes with rusty patinas that transport you back in time.

| Sloped Ceiling:   | Yes |
|-------------------|-----|
| ADA:              | No  |
| Close-to-ceiling: | No  |
| Bulbs Included:   | No  |
| Dimmable:         | Yes |

- Transitional design complements farmhouse styles
- Complements eclectic decor
- · Antique Ivory finish has hints of gold