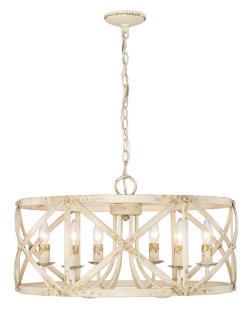

## 6 Light Chandelier

Alcott is a collection of barrel-style lanterns. The transitional style of this collection fits perfectly with farmhouse decor. The fixtures feature antique multi-layered finishes with rusty patinas that transport you back in time.

| Fixture Finish:     | Antique Ivory        |                                |
|---------------------|----------------------|--------------------------------|
| Glass/Shade Finish: | ,quoory              |                                |
| Materials:          | Steel                | NA                             |
| Fixture Width:      | 24.375"              | 61.9125cm                      |
| Fixture Height:     | 13.25"               | 33.655cm                       |
| Min - Max Height:   | 24.375"              | 61.9125cm                      |
| Glass Diameter:     |                      |                                |
| Glass Height:       |                      |                                |
| Canopy/Backplate:   | 5"L x 5"H x 1"E      | 12.7cm L x 12.7cm H x 2.54cm E |
| Chain:              | 72"                  | 182.88cm                       |
| Rod:                | NA                   | NA                             |
| Wire:               | 120"                 | 304.8cm                        |
| Bulb Type:          | Incandescent, Type B |                                |
| Wattage:            | 6 x 60W(C)           |                                |
| Voltage:            | 120                  |                                |
| Install Position:   |                      |                                |
| Approved Location:  | Dry Location         |                                |

| Sloped Ceiling:   | Yes |
|-------------------|-----|
| ADA:              | No  |
| Close-to-ceiling: | No  |
| Bulbs Included:   | No  |
| Dimmable:         | Yes |

- Transitional design complements farmhouse styles
- Complements eclectic decor
- · Antique Ivory finish has hints of gold